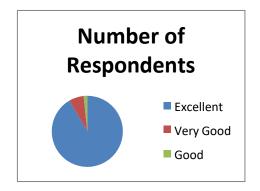

• Examination Conducted : Not applicable

• Certificate Distributed :Yes

Feed Back: Graphical Presentation of feedback analysis (Pie Diagram)

| Options     | Excellent | Very Good | Good | fair | bad |
|-------------|-----------|-----------|------|------|-----|
| Number of   | 55        | 04        | 01   | 00   | 00  |
| Respondents |           |           |      |      |     |
| - 61        |           |           |      |      |     |
| Percentage  | 84.5      | 6.5       | 1.6  | -    | -   |